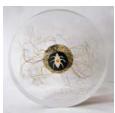

Broken In parts 2023 Acrylic on reflective metal and plexiglass 47 in. diam. each