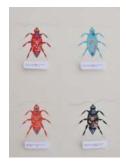

## Tazeen Qayyum In Parts

Image List

May Contain Coarse Language 2009
Opaque watercolour, entomology steel pins and paper labels on *wasli* (prepared archival paper) 8 x 11in.
CAD 6000.00

Caution: Corrosive to Eyes 2009 Opaque watercolour on *wasli* 11 x 11in. CAD 6000.00

Read Safety Directions before Use 2008
11 x 11in.
Opaque watercolour, paper label and cotton thread on *wasli* CAD 6000.00

Dispose with Care II 2009
Opaque watercolour and copper wire on *wasli* embedded in Lucite. 11in. diam x 2 in. depth
Courtesy: Collection of Mr. Ali Adil Khan (SAGA)

Read Safety Directions before Use-II 2009
11 x 11in.
Opaque watercolour, entomology steel pins and paper labels on *wasli* CAD 6000.00

Fatal if Absorbed 2009
Opaque watercolour and entomology steel pins on *wasli* 11 x 11in.
CAD 6000.00