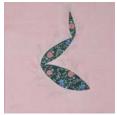

Read Safety Directions before Use 2008
11 x 11in.
Opaque watercolour, paper label and cotton thread on *wasli* CAD 6000.00

Dispose with Care II 2009
Opaque watercolour and copper wire on *wasli* embedded in Lucite. 11in. diam x 2 in. depth
Courtesy: Collection of Mr. Ali Adil Khan (SAGA)